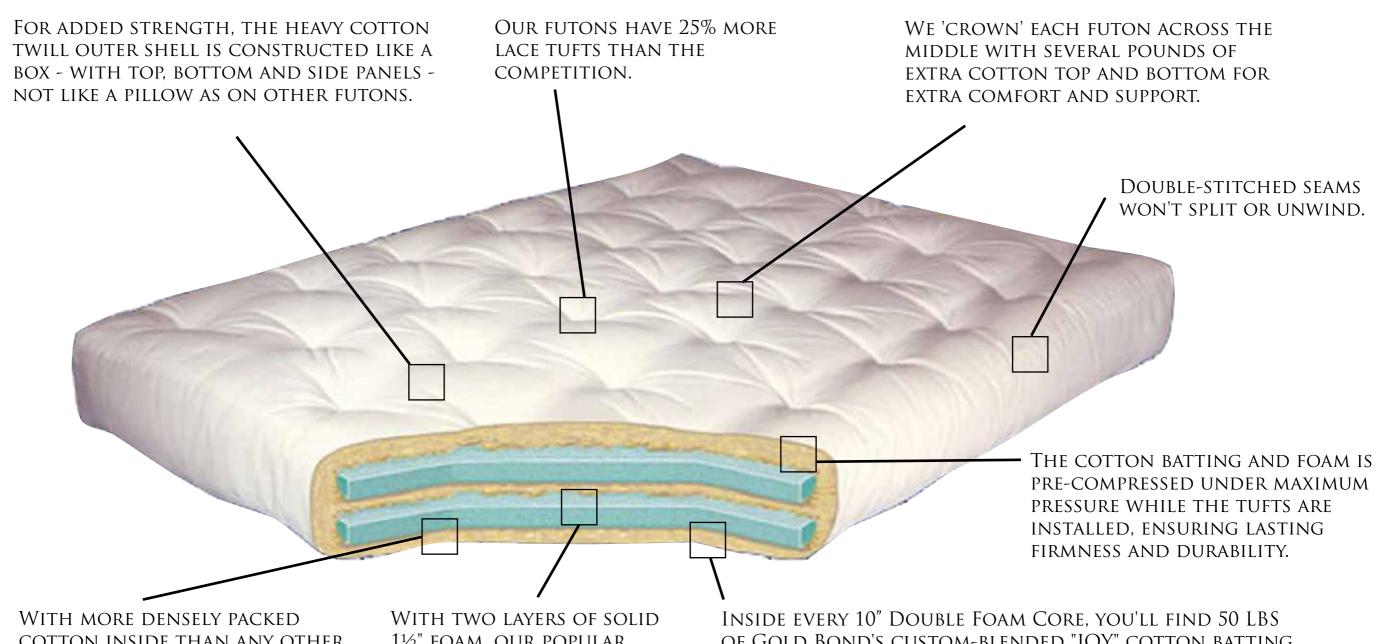

Double From Core

WITH MORE DENSELY PACKED COTTON INSIDE THAN ANY OTHER FUTON, A GOLD BOND WILL RETAIN ITS FIRMNESS, LOFTINESS AND SUPPORT LONG AFTER THE COMPETITION FALLS FLAT. WITH TWO LAYERS OF SOLID 1½" FOAM, OUR POPULAR Double-foam core features Maximum resiliency and Cushioning. INSIDE EVERY 10" DOUBLE FOAM CORE, YOU'LL FIND 50 LBS OF GOLD BOND'S CUSTOM-BLENDED "JOY" COTTON BATTING - THE DENSEST MOST DURABLE IN THE WORLD - USING NOTHING BUT THE PUREST 50% LONG-STAPLE COTTON PICKER AND 50% COTTON LINTER AVAILABLE. WE'VE BEEN BLENDING IT OURSELVES FOR OVER A HUNDRED YEARS.