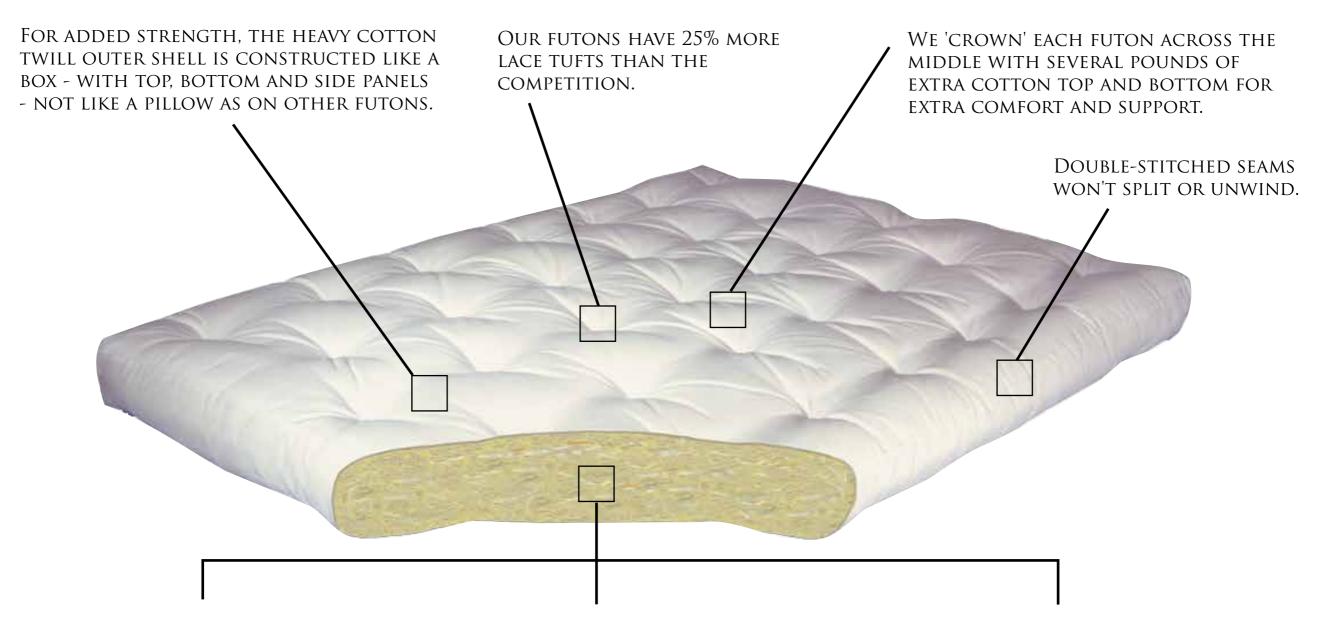

## 6"0M Cotton

Inside every 6" all Cotton you'll find 50 lbs of Gold Bond's custom-blended "JOY" cotton batting - the densest most durable in the world - using nothing but the purest 50% long-staple cotton picker and 50% cotton linter available. We've been blending it ourselves for over a hundred years.

WITH MORE DENSELY PACKED COTTON INSIDE THAN ANY OTHER FUTON, A GOLD BOND WILL RETAIN ITS FIRMNESS, LOFTINESS AND SUPPORT LONG AFTER THE COMPETITION FALLS FLAT.

THE COTTON BATTING IS PRE-COMPRESSED UNDER MAXIMUM PRESSURE WHILE THE TUFTS ARE INSTALLED, ENSURING LASTING FIRMNESS AND DURABILITY.