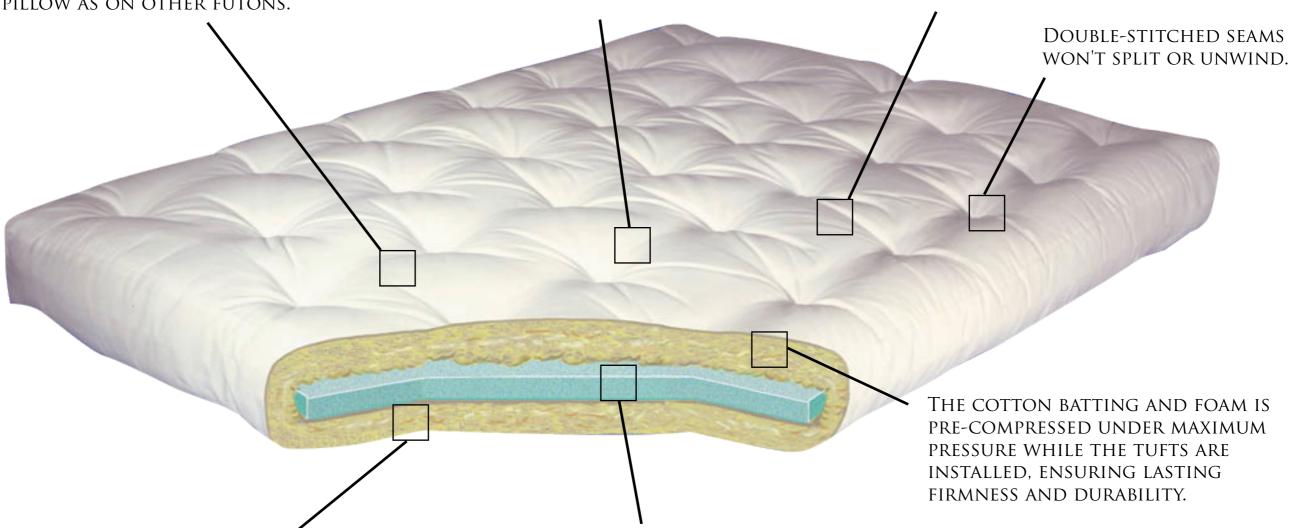

## 6" Pingle Foam Cove

FOR ADDED STRENGTH, THE HEAVY COTTON TWILL OUTER SHELL IS CONSTRUCTED LIKE A BOX - WITH TOP, BOTTOM AND SIDE PANELS - NOT LIKE A PILLOW AS ON OTHER FUTONS.

OUR FUTONS HAVE 25% MORE LACE TUFTS THAN THE COMPETITION.

WE 'CROWN' EACH FUTON ACROSS THE MIDDLE WITH SEVERAL POUNDS OF EXTRA COTTON TOP AND BOTTOM FOR EXTRA COMFORT AND SUPPORT.

WITH MORE DENSELY PACKED COTTON INSIDE THAN ANY OTHER FUTON, A GOLD BOND WILL RETAIN ITS FIRMNESS, LOFTINESS AND SUPPORT LONG AFTER THE COMPETITION FALLS FLAT. WITH ONE PIECE OF SOLID 1½" FOAM, OUR POPULAR SINGLE-FOAM CORE FEATURES RESILIENCY AND CUSHIONING.