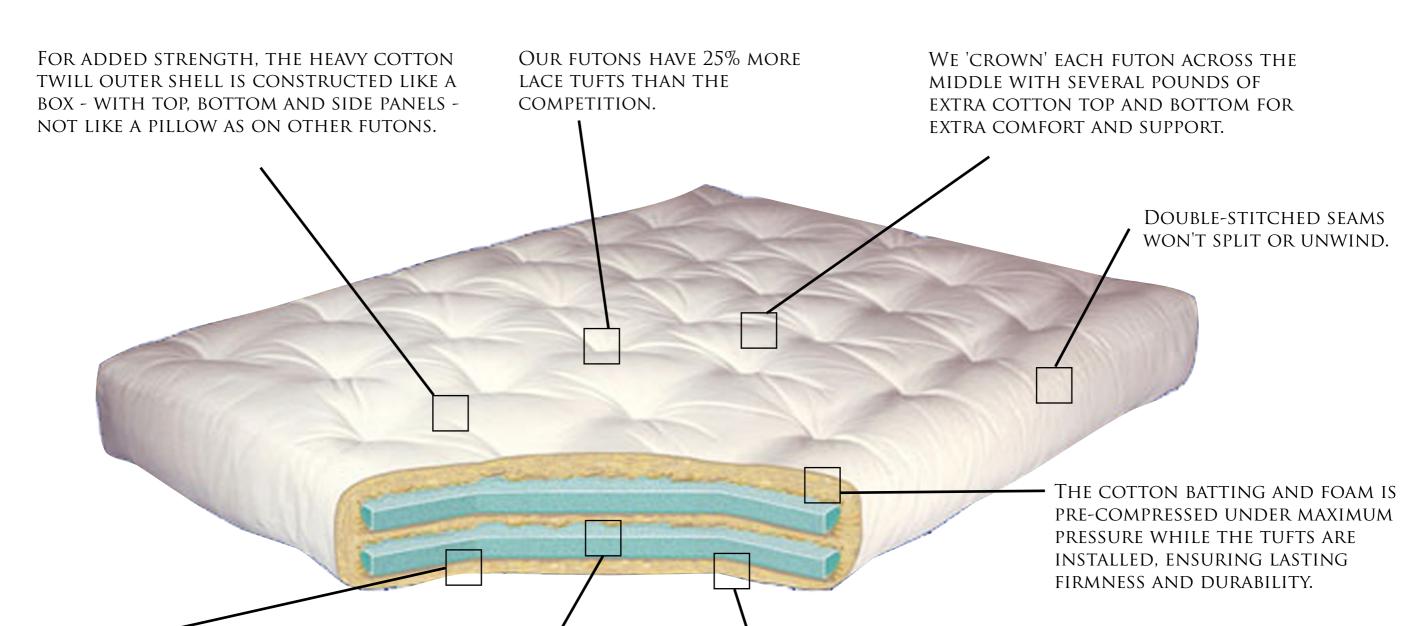

## 8" Double Foam Cove

WITH MORE DENSELY PACKED COTTON INSIDE THAN ANY OTHER FUTON, A GOLD BOND WILL RETAIN ITS FIRMNESS, LOFTINESS AND SUPPORT LONG AFTER THE COMPETITION FALLS FLAT.

WITH TWO LAYERS OF SOLID 1½" FOAM, OUR POPULAR DOUBLE-FOAM CORE FEATURES MAXIMUM RESILIENCY AND CUSHIONING.

Inside every 8" Double Foam Core, you'll find 40 LBS of Gold Bond's custom-blended "JOY" cotton batting - the densest most durable in the world - using nothing but the purest 50% long-staple cotton picker and 50% cotton linter available. We've been blending it ourselves for over a hundred years.