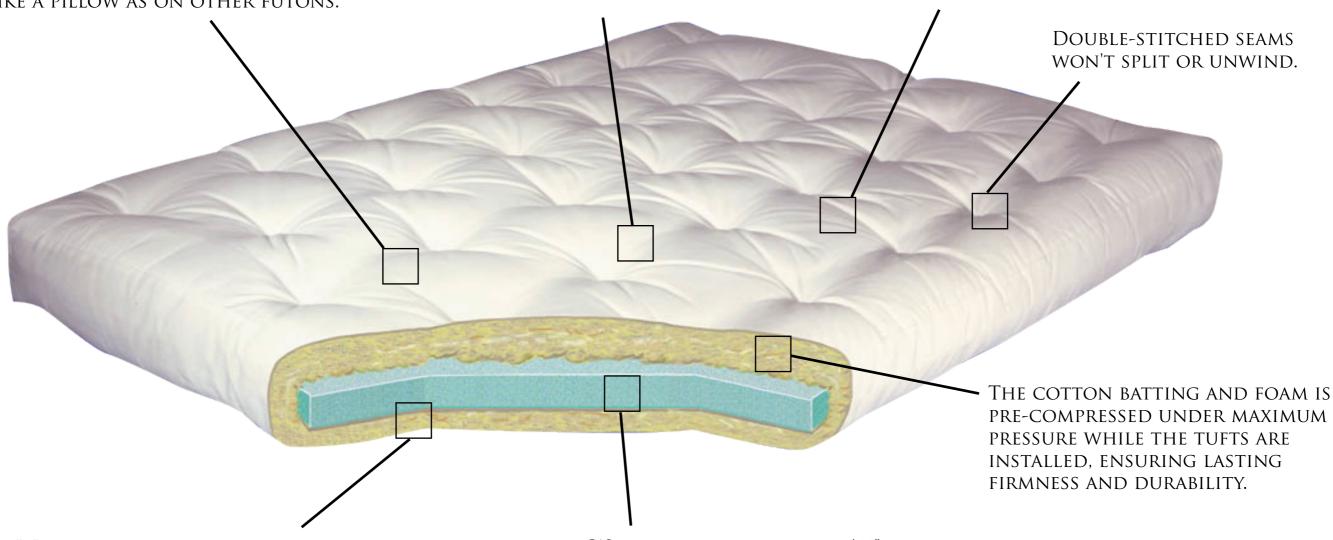

## 8" Pingle Foam Cove

FOR ADDED STRENGTH, THE HEAVY COTTON TWILL OUTER SHELL IS CONSTRUCTED LIKE A BOX - WITH TOP, BOTTOM AND SIDE PANELS - NOT LIKE A PILLOW AS ON OTHER FUTONS.

OUR FUTONS HAVE 25% MORE LACE TUFTS THAN THE COMPETITION.

WE 'CROWN' EACH FUTON ACROSS THE MIDDLE WITH SEVERAL POUNDS OF EXTRA COTTON TOP AND BOTTOM FOR EXTRA COMFORT AND SUPPORT.

WITH MORE DENSELY PACKED COTTON INSIDE THAN ANY OTHER FUTON, A GOLD BOND WILL RETAIN ITS FIRMNESS, LOFTINESS AND SUPPORT LONG AFTER THE COMPETITION FALLS FLAT. WITH ONE PIECE OF SOLID 1½" FOAM, OUR POPULAR SINGLE-FOAM CORE FEATURES RESILIENCY AND CUSHIONING.