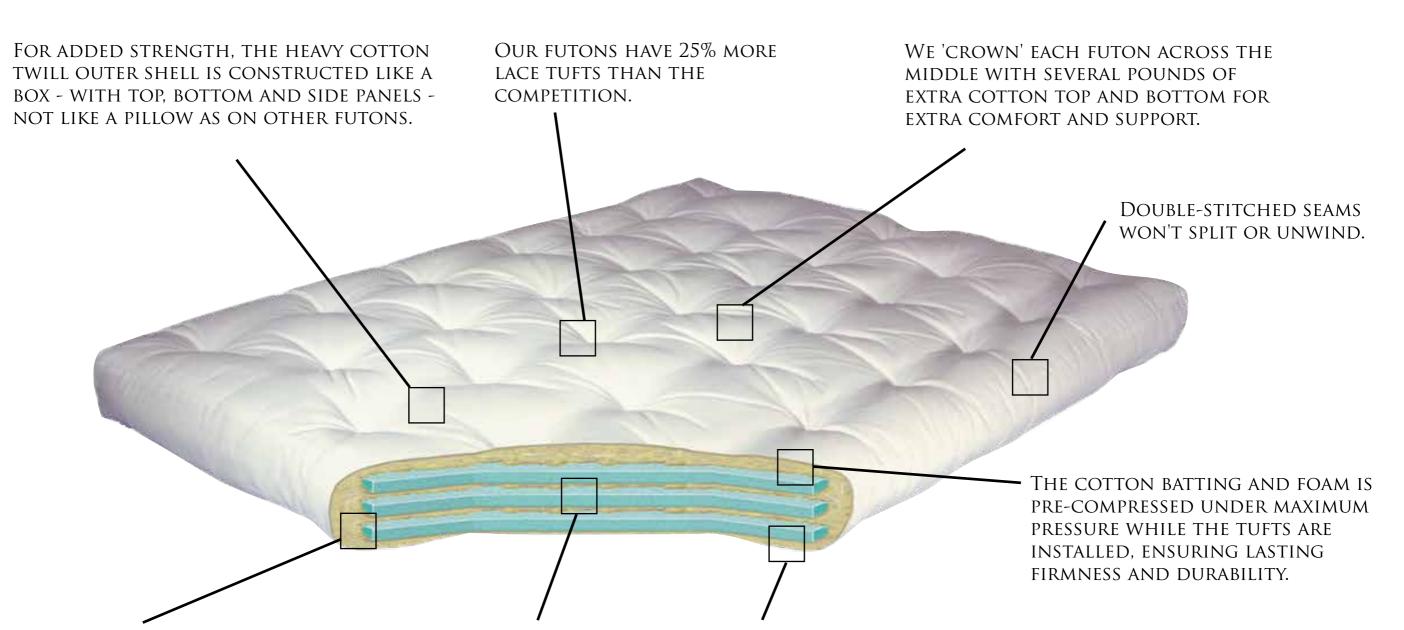

Iniple Form Core

WITH MORE DENSELY PACKED COTTON INSIDE THAN ANY OTHER FUTON, A GOLD BOND WILL RETAIN ITS FIRMNESS, LOFTINESS AND SUPPORT LONG AFTER THE COMPETITION FALLS FLAT. WITH THREE LAYERS OF SOLID 2/3" FOAM, OUR POPULAR TRIPLE FOAM CORE FEATURES MAXIMUM RESILIENCY AND CUSHIONING. INSIDE EVERY 9" TRIPLE FOAM CORE, YOU'LL FIND 50 LBS OF GOLD BOND'S CUSTOM-BLENDED "JOY" COTTON BATTING -THE DENSEST MOST DURABLE IN THE WORLD - USING NOTHING BUT THE PUREST 50% LONG-STAPLE COTTON PICKER AND 50% COTTON LINTER AVAILABLE. WE'VE BEEN BLENDING IT OURSELVES FOR OVER A HUNDRED YEARS.